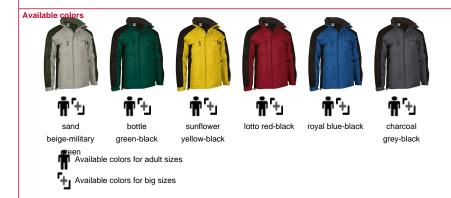

## parka ARKANSAS

Outside fabric rip stop system with PVC coating. Waterproof treatment. Padded 100% polyester 220 grs/m2. Inside taffeta and polar fleece lining. Waterproof heat-sealed seams. 2 flap chest pockets with zip. 2 bottom front pockets with zip. Adjustable elastic cuffs. Hood with adjustable drawstring hidden in neckband. Inside pocket with zip. Inside pocket for phone. Elastic drawstring with stoppers on bottom. Inside zip (easy embroidering/printing). 10 units per box: 1 size, 1 color. Individual bag.