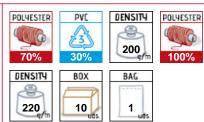

## parka ARKANSAS

Outside fabric rip stop system with PVC coating. Waterproof treatment. Padded 100% polyester 220 grs/m2. Inside taffeta and polar fleece lining. Waterproof heat-sealed seams. 2 flap chest pockets with zip. 2 bottom front pockets with zip. Adjustable elastic cuffs. Hood with adjustable drawstring hidden in neckband. Inside pocket with zip. Inside pocket for phone. Elastic drawstring with stoppers on bottom. Inside zip (easy embroidering/printing). 10 units per box: 1 size, 1 color. Individual bag.