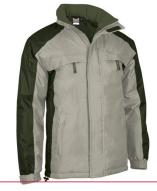

## parka ARKANSAS

Outside fabric rip stop system with PVC coating. Waterproof treatment. Padded 100% polyester 220 grs/m2. Inside taffeta and polar fleece lining. Waterproof heat-sealed seams. 2 flap chest pockets with zip. 2 bottom front pockets with zip. Adjustable elastic cuffs. Hood with adjustable drawstring hidden in neckband. Inside pocket with zip. Inside pocket for phone. Elastic drawstring with stoppers on bottom. Inside zip (easy embroidering/printing). 10 units per box: 1 size, 1 color. Individual bag.